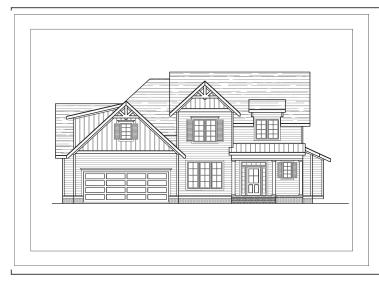

### **HOMESITE 3**

46 Whispering Meadows Ln Pittsboro, NC 27312

- 3 Bed/2 Bath/1 Half Bath
- 2,606 Sq. Ft.
- · Large Bonus Room
- Rear Screened Porch

# Description:

Custom built home features 2,606 square feet of heated space with covered front porch to enjoy your morning coffee. Open floor plan with family room, gourmet kitchen with island, breakfast nook and first floor owner's suite. Screened porch off of the kitchen allows great entertaining on one level. From the garage you will walk into a large mudroom with built in storage and drop zone. Moving upstairs, you'll find two more bedrooms, large bonus room and ample storage. This home will be move in ready by mid Summer 2020.